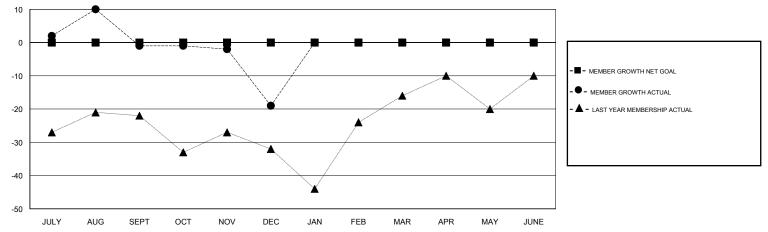

### GMT CA

|               | Club          | S         |               | Members               |                           |                         |                                                    |  |
|---------------|---------------|-----------|---------------|-----------------------|---------------------------|-------------------------|----------------------------------------------------|--|
|               | RESULTS FOR   | 2018-2019 |               | RESULTS FOR 2018-2019 |                           |                         |                                                    |  |
| QUARTER       | NEW CLUB GOAL | NEW CLUBS | DROPPED CLUBS | QUARTER               | MEMBER GROWTH NET<br>GOAL | MEMBER GROWTH<br>ACTUAL | DROPPED<br>MEMBERS ACTUAL<br>(including transfers) |  |
| JULY/AUG/SEPT | 0             | 0         | 0             | JULY/AUG/SEPT         | 0                         | 19                      | 18                                                 |  |
| OCT/NOV/DEC   | 0             | 0         | 0             | OCT/NOV/DEC           | 0                         | 12                      | 29                                                 |  |
| JAN/FEB/MAR   | 0             | 0         | 0             | JAN/FEB/MAR           | 0                         | 0                       | 0                                                  |  |
| APR/MAY/JUNE  | 0             | 0         | 0             | APR/MAY/JUNE          | 0                         | 0                       | 0                                                  |  |

#### GOALS AND ACTUAL MEMBERS CUMULATIVE

| DROPPED CLUBS: 0 |    | 16 CLUBS OF 42 ADDED 1 OR MORE<br>NEW MEMBERS | GENDER DISTRIBUTION<br>MALE 618 (63.58%)<br>FEMALE 354 (36.42%) |     |  |
|------------------|----|-----------------------------------------------|-----------------------------------------------------------------|-----|--|
| DROPPED MEMBERS  |    |                                               | Women Percentage Fiscal Year Goal: 0%                           |     |  |
| DECEASED         | 14 | CLICK HERE FOR CUMULATIVE                     | TOTAL FAMILY UNIT MEMBERS                                       |     |  |
| CLUB CANCELLED   | 0  | MEMBERSHIP DATA                               |                                                                 | 115 |  |
| OTHER            | 33 |                                               | FAMILY MEMBERS PAYING HALF DUES                                 |     |  |
| TOTAL            | 47 |                                               |                                                                 |     |  |